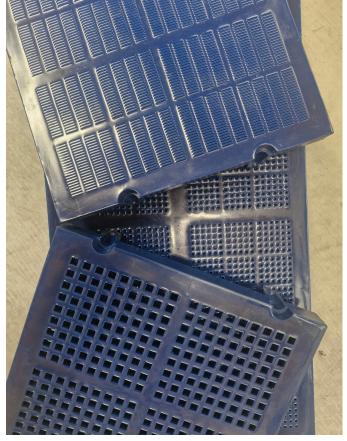

## **WS Panels**

WS Panels are one of the most versatile and cost effective modular systems available. Most commonly used in CDE, Terex and other wash plants and achieve excellent results.

It can be used in many applications such as: Sand and Gravel, Granite, Silica Sand, Limestone and Coal.

WS Panels consist of steel that is reinforced and molded in polyurethane or rubber.

When fitting the panels they are to be parallel to the flow of the materials, it is common to stagger each row to prevent build up of fines along joins of screens.