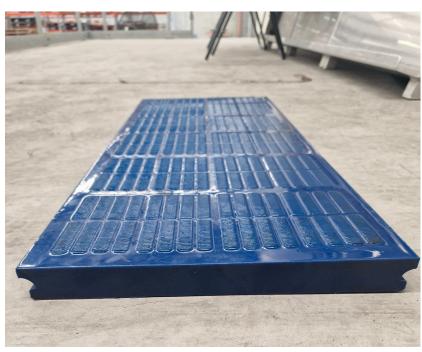

## **WS Panels**

WS Panels are one of the most versatile and cost effective modular systems available. Most commonly used in CDE, Terex and other wash plants and achieve excellent results.

It can be used in many applications such as: Sand and Gravel, Granite, Silica Sand, Limestone and Coal.

WS Panels consist of steel that is reinforced and molded in polyurethane or rubber.

When fitting the panels they are to be parallel to the flow of the materials, it is common to stagger each row to prevent build up of fines along joins of screens.