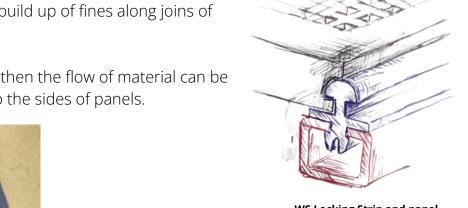

WS Panels consist of steel that is reinforced and molded in polyurethane or rubber.

When fitting the panels they are to be parallel to the flow of the materials, it is common to stagger each row to prevent build up of fines along joins of screens.

When staggering the panels is not possible then the flow of material can be diverted by deflectors that are molded onto the sides of panels.

**WS Locking Strip and panel** 